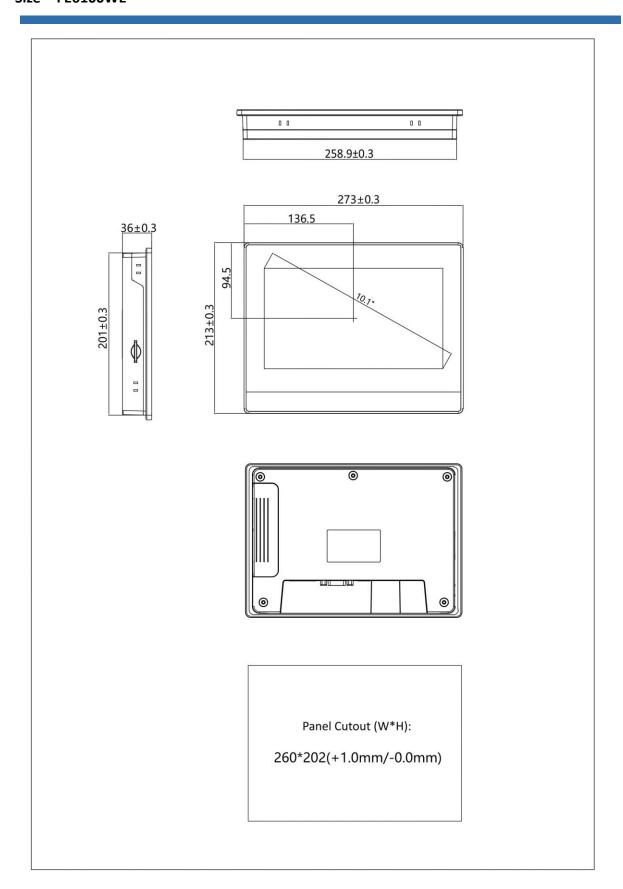

| Cooling               | Natural air cooling                                              |
| Mechanical<br>index             | Degree of Protection  | Front IP65(with NEMA panel),Back IP20                            |
|                                 | Enclosure             | ABS+PC                                                           |
|                                 | Panel Cutout          | 260mm*202mm                                                      |
|                                 | Dimension             | 273mm*213mm*36mm                                                 |
|                                 | Weight                | About 920g                                                       |



## Wiring definition





## Size FE6100WE





## Size FE6100CE+FLink





#### **Contact us**

## **Shanghai (R&D Center)**

Address: Room 804, Lane 1688, North

> Guoquan Road, Yangpu District, Shanghai, China

Telephone: +86-21-68683993

+86-21-65107569 Fax:

#### Suzhou

Address: Room 915, Ricky Building,

No.668, Yuting Avenue, Suzhou

**Industrial Park** 

+86-512-69833996 Telephone:

## **Shenzhen (Factory)**

Address: 5th Floor, NO.2 Building,

> Lanyun Science Park, Tangtou Road, Shiyan Town, Baoan District, Shenzhen, China

Telephone: +86-755-27610682

Fax: +86-755-27629895

## Wuxi

Address: Room 1603, Taihu

> Mingzhu Development Building, No. 1890 Taihu

West Road, Binhu District, Wuxi City

Telephone: +86-18505101982

# Beijing

Address: Room 2008, Building 1, No. 93

> Jianguo Road, Chaoyang District, Beijing (Wanda