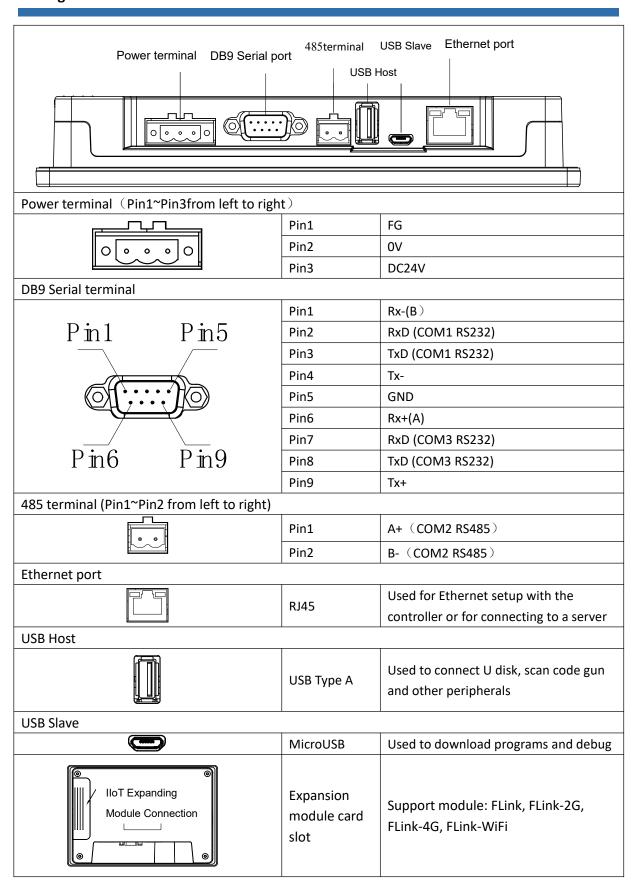

|
|                                 | Cooling               | Natural air cooling                                              |
| Mechanical<br>index             | Degree of Protection  | Front IP65(with NEMA panel),Back IP20                            |
|                                 | Enclosure             | ABS+PC                                                           |
|                                 | Panel Cutout          | 260mm*202mm                                                      |
|                                 | Dimension             | 273mm*213mm*36mm                                                 |
|                                 | Weight                | About 920g                                                       |



## Wiring definition





## Size FE6100WE





## Size FE6100CE+FLink





#### **Contact us**

## **Shanghai (R&D Center)**

Address: Room 804, Lane 1688, North

> Guoquan Road, Yangpu District, Shanghai, China

Telephone: +86-21-68683993

+86-21-65107569 Fax:

#### Suzhou

Address: Room 915, Ricky Building,

No.668, Yuting Avenue, Suzhou

**Industrial Park** 

+86-512-69833996 Telephone:

## **Shenzhen (Factory)**

Address: 5th Floor, NO.2 Building,

> Lanyun Science Park, Tangtou Road, Shiyan Town, Baoan District, Shenzhen, China

Telephone: +86-755-27610682

Fax: +86-755-27629895

## Wuxi

Address: Room 1603, Taihu

> Mingzhu Development Building, No. 1890 Taihu

West Road, Binhu District, Wuxi City

Telephone: +86-18505101982

# Beijing

Address: Room 2008, Building 1, No. 93

> Jianguo Road, Chaoyang Dis