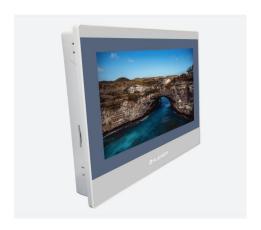

## **Appearance**

#### Overview

Flexem Industrial HMI 6000 Series, a new generation of IIoT human-machine interface. It is high-quality and cost-effective touch screen, industrial ABS plastic shell, low cost, high reliability. The mainboard is treated with a special coating (three anti-paint) to adapt to harsh environments. The new model opens with a more practical down-line approach, and the redesigned front face