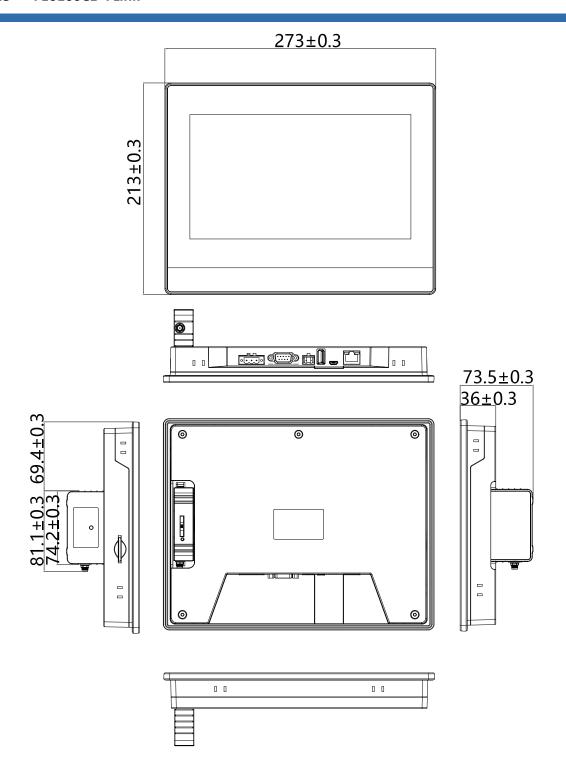

ooling               | Natural air cooling                                              |
| Mechanical<br>index             | Degree of Protection  | Front IP65(with NEMA panel),Back IP20                            |
|                                 | Enclosure             | ABS+PC                                                           |
|                                 | Panel Cutout          | 260mm*202mm                                                      |
|                                 | Dimension             | 273mm*213mm*36mm                                                 |
|                                 | Weight                | About 920g                                                       |



## Wiring definition





## Size FE6100WE





## Size FE6100CE+FLink





#### **Contact us**

## **Shanghai (R&D Center)**

Address: Room 804, Lane 1688, North

> Guoquan Road, Yangpu District, Shanghai, China

Telephone: +86-21-68683993

+86-21-65107569 Fax:

#### Suzhou

Address: Room 915, Ricky Building,

No.668, Yuting Avenue, Suzhou

**Industrial Park** 

+86-512-69833996 Telephone:

## **Shenzhen (Factory)**

Address: 5th Floor, NO.2 Building,

> Lanyun Science Park, Tangtou Road, Shiyan Town, Baoan District, Shenzhen, China

Telephone: +86-755-27610682

Fax: +86-755-27629895

## Wuxi

Address: Room 1603, Taihu

> Mingzhu Development Building, No. 1890 Taihu

West Road, Binhu District, Wuxi City

Telephone: +86-18505101982

# Beijing

Address: Room 2008, Building 1, No. 93

> Jianguo Road, Chaoyang District, Beijing (Wanda Plaza)

Telephone: +86-10-58