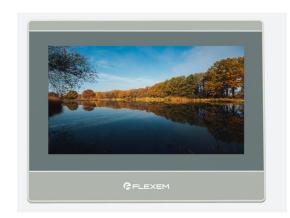

## FLEXEM——IIoT HMI FE6000 Series

Model: FE6100WE

#### Overview

Flexem Industrial HMI 6000 Series, a new generation of IIoT human-machine interface. It is high-quality and cost-effective touch screen, industrial ABS plastic shell, low cost, high reliability. The mainboard is treated with a special coating (three anti-paint) to adapt to harsh environments. The new model opens with a more practical down-line approach, and the redesigned front face

has a better looking look, and higher resolution model is available.

By selecting the Flink IIoT module, you can upgrade IIoT human-machine interface immediately and uses complete and convenient industrial IIoT cloud platform service.

## **Appearance**











## **Product specifications**

| Hardware<br>parameter           | Display               | 10.1" 16:9 TFT LCD                                               |
|---------------------------------|-----------------------|------------------------------------------------------------------|
|                                 | Resolution (WxH)      | 1024×600                                                         |
|                                 | Colors                | 24-bit                                                           |
|                                 | Brightness            | 400 cd/m <sup>2</sup>                                            |
|                                 | Backlight             | LED                                                              |